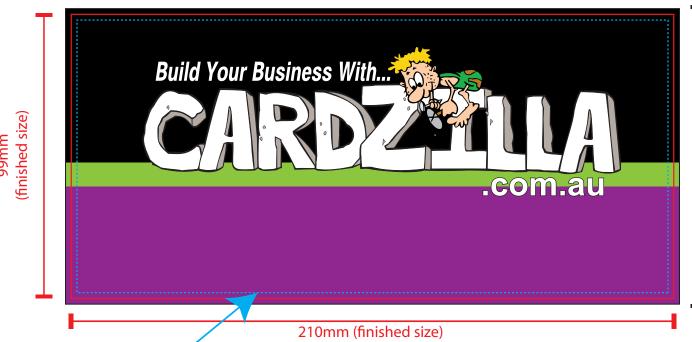

## DL **SPECIFICATIONS FOR PRINT READY PDFs**

214mm (finished size)

**2mm Margin.** Safe area is 2mm from the finished edge. Please keep all text and logos a minimum of 2mm away from the finished edge. Safe dimensions are 95 x 206mm

Document Size: 103 x 214mm

(includes 2mm bleed & 2mm text margin)

Document colour mode: CMYK

Save files as: **PDF** Image resolution: 300dpi

**FINISHED SIZE: 99 X 210MM** 

The finished size of your business cards will be 99mm x 210mm after the 2mm bleed is trimmed off. Red Line represents where the bleed area will be trimmed off and the finished edge of your card. Do not put any important information in the bleed area, or near the bleed area as it may be trimmed off. The background colour or image must continue into the bleed area.